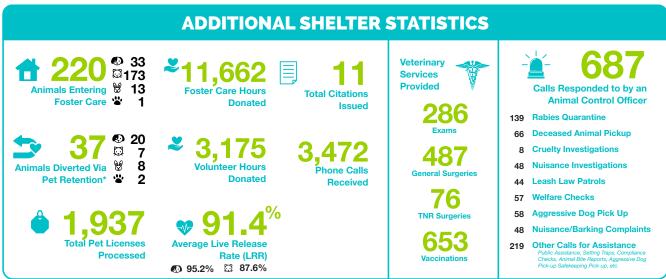

\*DIVERTED - Animals who we were able to help keep out of the shelter by providing help and offering resources to the owner. This program is also knows as our Pet Retention Program. www.vcas.us/petretention \*\*These