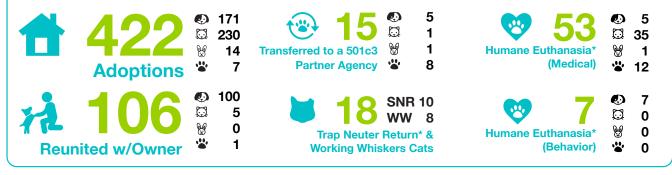

\*DIVERTED - Animals who we were able to help keep out of the shelter by providing help and offering resources to the owner. This program is also knows as our Pet Retention Program. www.vcas.us/petretention \*\*These

are

community cats who are spayed

or neutered, microchipped,

vaccinated, ear-tipped and

returned to where they were

found. Learn more about this

program at www.vcas.us/tnr

impounded

f O Y D J @VCAnimalServices \*\*HUMANE EUTHANASIA - A VCAS Veterinarian authorizes medical euthanasia decisions. Euthanasia for behavior is authorized by shelter managers, supervisors and directors. All euthanasia decisions are made on a case-by-case basis. Note - The medical euthanasia of cats is higher during warmer months when increased breeding occurs. Newborn kittens who arrive in poor health, typically have poor prognoses and do not survive even with immediate medical attention. In these cases, humane euthanasia may be appropriate. VCAS is proud, however, to report that over 85% of all underage or underweight kittens do survive in our care.