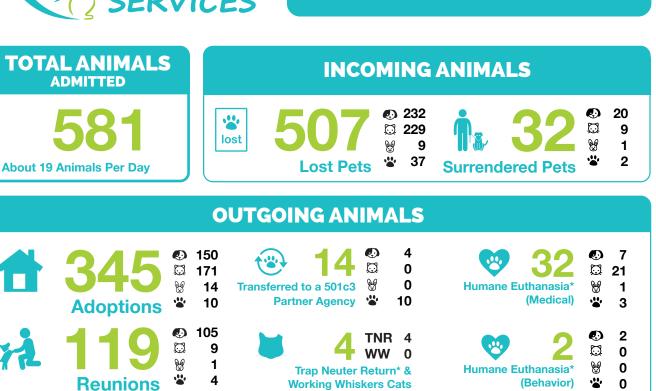

## **ADDITIONAL SHELTER STATISTICS** O 8 Veterinary 11 ◯∠ □162 , 4 **Services** Provided Animals Entering 🖉 11 **Foster Care Hours** Calls Responded to by an **Spay or Neuter** Foster Care 📽 **Animal Control Officer** 1 Donated **Citations Issued 112 Rabies Quarantine** 67 Deceased Animal Pickup 40 Vaccinations **0** Cruelty Investigations 0 7 Animals Diverted Via 0 **31 Nuisance Investigations** Volunteer Hours **Total Citations** Donated Pet Retention\* ..... 1 Issued 51 Leash Law Patrols Examinations 14 Welfare Checks 96.6% 57 Aggressive Dog Pick Up 6 C 89.8% 34 Nuisance/Barking Complaints Total Pet Licenses **Average Live Release** 189 Other Calls for Assistance Processed Rate (LRR) ve Dog Pick-up

\*DIVERTED - Animals who we were able to help keep out of the shelter by providing help and offering resources to the owner. This program is also knows as our Pet Retention Program. www.vcas.us/petretention \*HUMANE EUTHANASIA - A VCAS Veterinarian authorizes medical euthanasia decisions. Euthanasia for behavior is authorized by shelter managers, supervisors and directors. All euthanasia decisions are made on a case-by-case basis. \*TNR (Trap Neuter Return) and our Working Whiskers programs allow feral cats to continue living their lives outdoors. These cats are microchipped, vaccinated, ear-tipped, altered and released. www.vcas.us/tnr Note - The medical euthanasia of cats is higher during warmer months when increased breeding occurs. Newborn kittens who arrive in poor health, typically have poor prognoses and do not survive even with immediate medical attention. In these cases, humane euthanasia may be appropriate. VCAS is proud, however, to report that over 85% of all underage or underweight kittens do survive in our care.